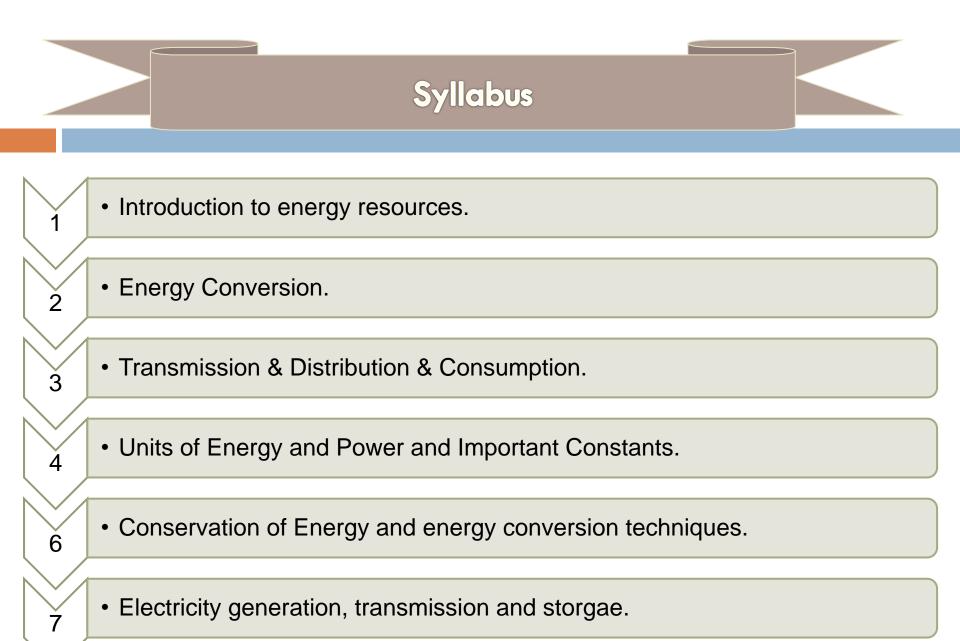

Benha University Faculty of Engineering at Shoubra Electrical Engineering Dept.



Energy Storage & Transmissio By Associate Prof. / Mohamed Ahmed Ebrahim Mohamed Consultant of New and Renewable Energy Systems E-mail: mohamedahmed en@yahoo.com mohamed.mohamed@feng.bu.edu.eg Web site: http://bu.edu.eg/staff/mohamedmohamed033











# Lecture (1) 09 – 02 - 2020







#### Course Code: ESE506

### Prerequisites: ESE403 & ESE501

## Study Hours: 3 Cr. hrs.

#### = [2 Lect. + 2 Tut ]





### Final Exam: 40%.

### **Midterm: 30%.**

### Midterm: 20%.

#### Year Work & Quizzes: 10%. Textbook:

#### Energy Storage Hadi Saadat, Power System Analysis



#### Cont.