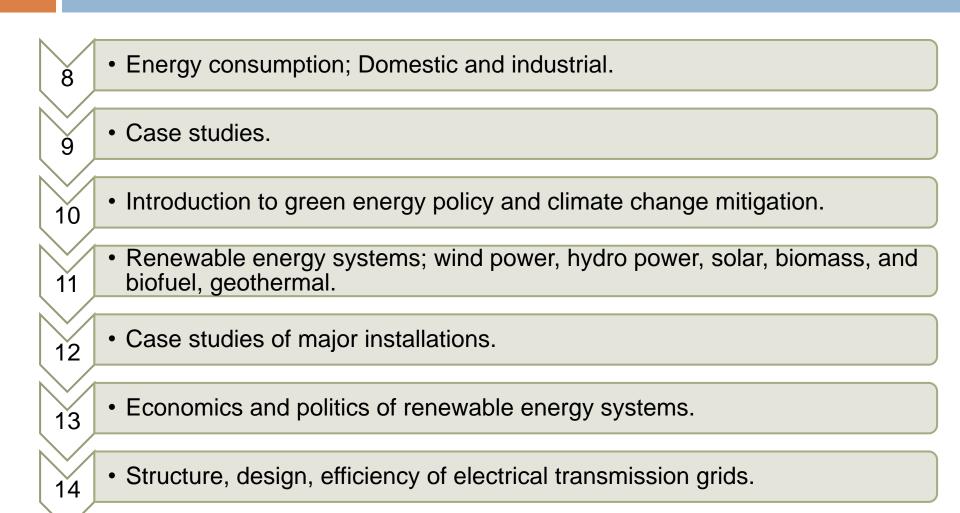

Benha University Faculty of Engineering at Shoubra Electrical Engineering Dept.



Energy Storage & Transmissio By Associate Prof. / Mohamed Ahmed Ebrahim Mohamed Consultant of New and Renewable Energy Systems E-mail: mohamedahmed en@yahoo.com mohamed.mohamed@feng.bu.edu.eg Web site: http://bu.edu.eg/staff/mohamedmohamed033











# Lecture (1) 09 – 02 - 2020







#### Course Code: ESE506

### Prerequisites: ESE403 & ESE501

## Study Hours: 3 Cr. hrs.

#### = [2 Lect. + 2 Tut ]





### Final Exam: 40%.

### **Midterm: 30%.**

### Midterm: 20%.

#### Year Work & Quizzes: 10%. Textbook:

#### Energy Storage Hadi Saadat, Power System Analysis



#### Cont.